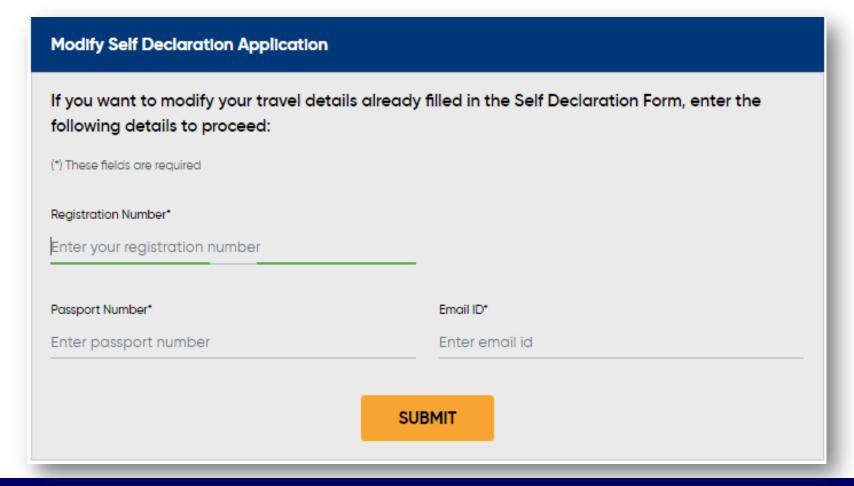

### AIR SUVIDHA | FAQs

Dedicated FAQs section - <a href="https://www.newdelhiairport.in/faq">https://www.newdelhiairport.in/faq</a>