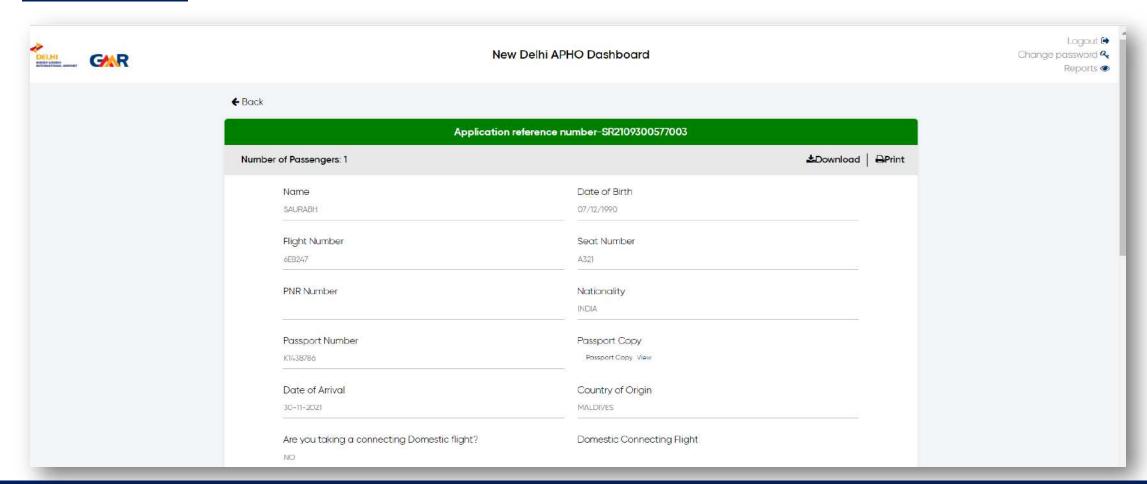

Created state wise log-in for MoHF, MoCA, Immigration, State-wise, and Chandigarh

STEP - 1

Log on to Newdelhiairport.In/self-reporting-form/login.Aspx and fill in with the ID and password.

**STEP - 2** 

View filtered Data – Search by Name, Phone Number, Flight Number etc.

Data filter via Final
Destination District/City

View the exported file

STEP - 3

The user can view individual SDF – submitted by the passengers. This can be downloaded as a PDF or printed (same copy goes to the passenger).