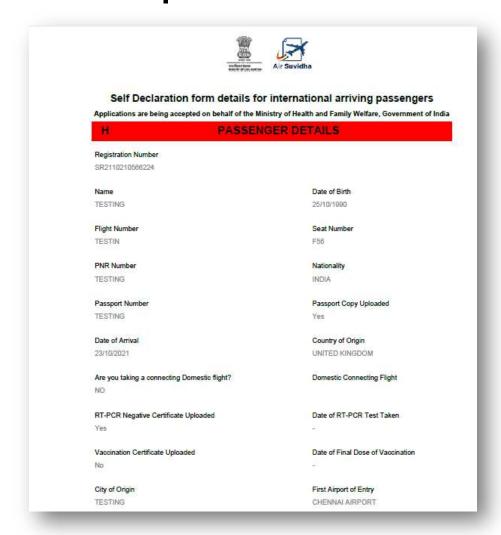

> If the passenger is from non high risk country, the self declaration form would have a green unit.

1. Application
would come to
the user via Email
2. State official
would be able to
view the self
Declaration
document via the
official SDF admin
dashboard