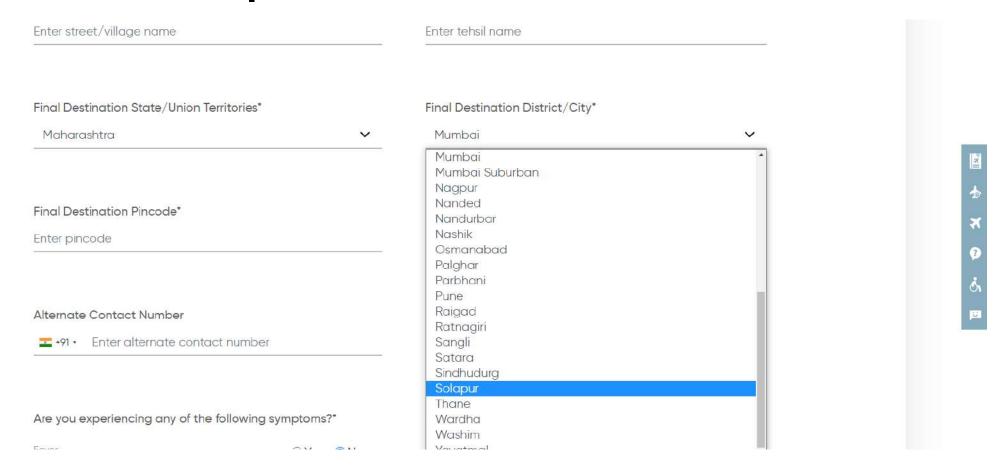

# **AIR SUVIDHA | DESTINATION ADDRESS**

Filling-up of the destination address is mandatory for the passengers