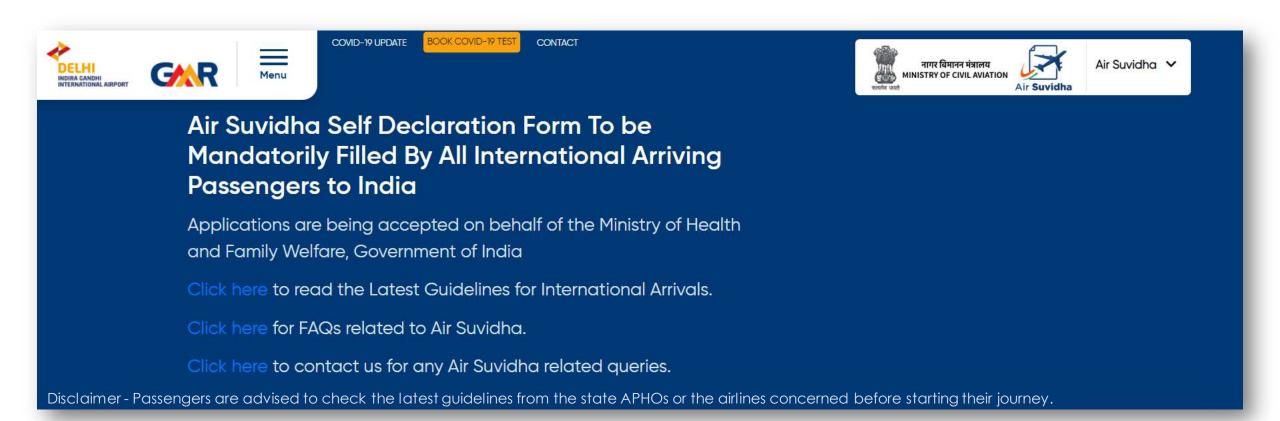

#### AIR SUVIDHA | SELF DECLARATION FORM

Important information, advisory and contact details are available right at the top of the Air Suvidha form

# AIR SUVIDHA | SELF DECLARATION FORM

Air Suvidha Self Declaration Form To be Mandatorily Filled By All International Arriving Passengers to India -

https://www.newdelhiairport.in/airsuvidha/apho-registration