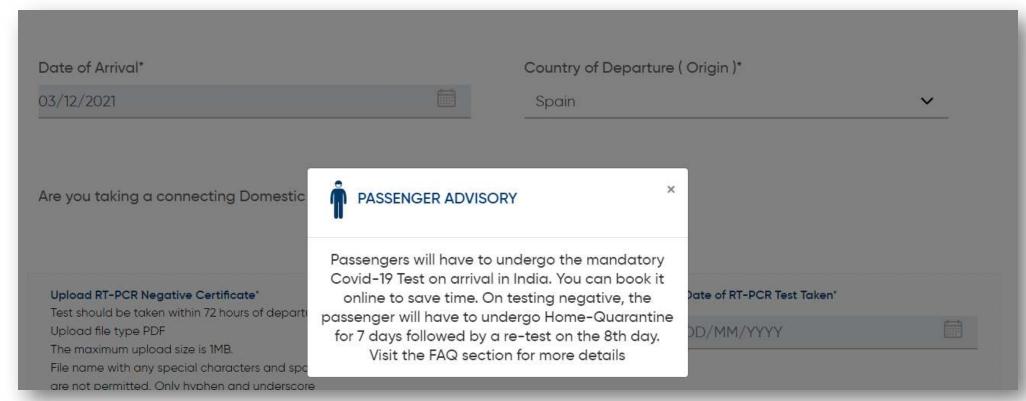

#### AIR SUVIDHA | LAST 14 DAYS DROPDOWN

Application to carry Red Band with 'H' for those arriving from 'at-risk' countries