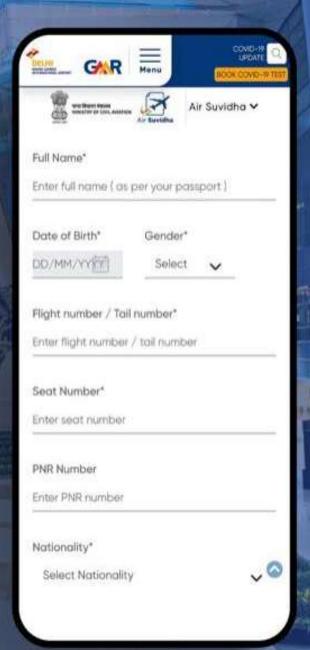

# AIR SUVIDHA | SELF DECLARATION FORM

Air Suvidha Self Declaration Form To be Mandatorily Filled By All International Arriving Passengers to India -

https://www.newdelhiairport.in/airsuvidha/apho-registration