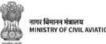

#### AIR SUVIDHA | INTERNATIONAL ARRIVAL JOURNEY

If the passenger is from high risk country, the self declaration form would have a red unit with 'H' (high risk)

Passenger fills the details at newdelhiairport. in (AirSuvidha)

#### AIR SUVIDHA | LAST 14 DAYS DROPDOWN

Application to carry Red Band with 'H' for those arriving from 'at-risk' countries