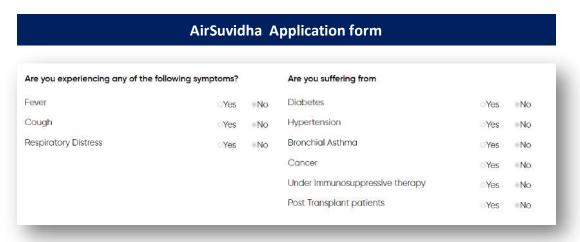

# AIR SUVIDHA | FORM STATUS – BLACK

If the passenger selects the answer as 'Yes' for any of the symptoms, then the status in the dashboard would be of 'black' colour.