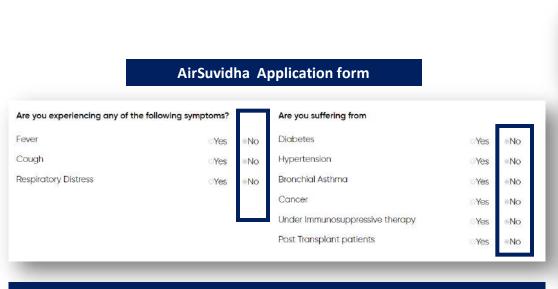

# AIR SUVIDHA | FORM STATUS – BLACK

If the passenger selects the answer as 'Yes' for any of the symptoms, then the status in the dashboard would be of 'black' colour.

# AIR SUVIDHA | FORM STATUS - YELLOW

If the passenger selects the answer as 'No' for any of the symptoms, then the status in the dashboard would be of 'Yellow' colour.

Yellow status signifies passengers with no symptoms