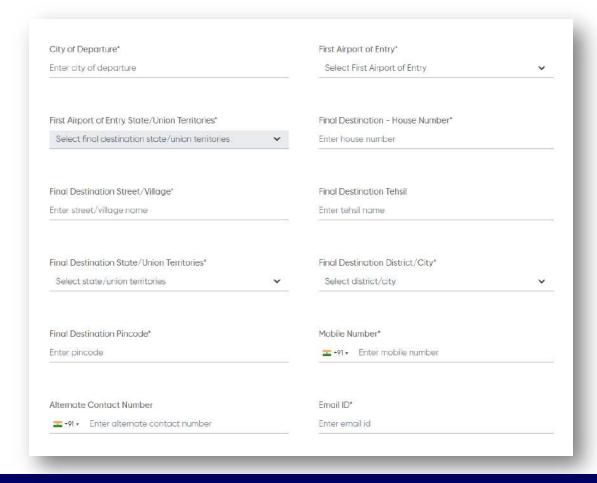

# AIR SUVIDHA | MAHARASHTRA SPECIFIC COMMUNICATION

Air Suvidha Self Declaration Form To be Mandatorily Filled By All International Arriving Passengers to India -

https://www.newdelhiairport.in/airsuvidha/apho-registration