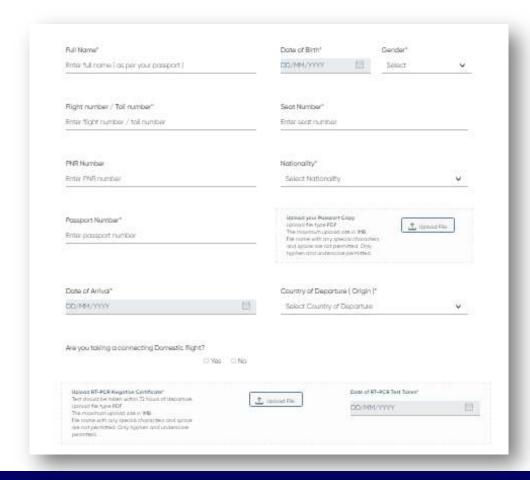

# AIR SUVIDHA | SELF DECLARATION FORM

Air Suvidha Self Declaration Form To be Mandatorily Filled By All International Arriving Passengers to India -

https://www.newdelhiairport.in/airsuvidha/apho-registration

# **AIR SUVIDHA | DESTINATION ADDRESS**

Filling-up of the destination address is mandatory for the passengers