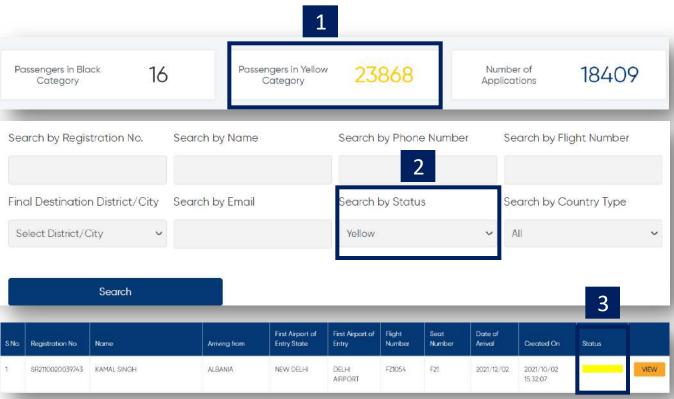

# AIR SUVIDHA | FORM STATUS - YELLOW

If the passenger selects the answer as 'No' for any of the symptoms, then the status in the dashboard would be of 'Yellow' colour.

Yellow status signifies passengers with no symptoms

In the dashboard, yellow category would reflect in '3 sections' of the overall dashboard.

Below is the view of the excel, once it is downloaded

| Α    | В            | С         | D           | Е             | F        | G      | н         | ı        | j        | К           | L         | М        |
|------|--------------|-----------|-------------|---------------|----------|--------|-----------|----------|----------|-------------|-----------|----------|
| SINo | registratio  | name      | dateofbirt  | flight_number | seat num |        |           | passport | passport | date_of_a   | country   |          |
|      | 1 SR211115   |           |             |               | NA       | NE9WGA |           |          |          | 128/11/202  |           |          |
|      | 2 SR211125   | KASHYAP   | 101/07/198  | LH760         | NA       |        | SWEDEN    | 97919051 | 97919051 | -28/11/202  | SWEDEN    | 97919051 |
|      | 3 SR211125   | KHYATI KA | 06/03/198   | LH760         | NA       |        | SWEDEN    | 35295577 | 35295577 | -28/11/202  | SWEDEN    | 35295577 |
|      | 4 SR211125   | AARAVI D  | 05/05/201   | LH760         | NA       |        | SWEDEN    | 35304522 | 35304522 | - 28/11/202 | SWEDEN    | 35304522 |
|      | 5 SR211125   | RAJNISH [ | 29/07/197   | LH760         | 38A      |        | UNITED ST | 59774245 | 59774245 | 28/11/202   | UNITED ST | 59774245 |
|      | 6 SR211125   | PRADEEP   | K 27/07/196 | LH760         | 20A      |        | UNITED ST | 64091434 | 64091434 | 28/11/202   | UNITED S  | 64091434 |
|      | 7 SR211125   | NINA PAT  | 107/05/196  | LH760         | 20B      |        | UNITED ST | 56324891 | 56324891 | 28/11/202   | UNITED S  | 56324891 |
|      | 8 SR211125   | CHAITAN'  | 11/04/199   | LH760         | 8A       |        | INDIA     | Z4567798 |          | 28/11/202   | UNITED S  | Z4567798 |
|      | 9 SR211125   | DA GAMA   | 03/06/195   | LH760         | 86C      | QFNY92 | SPAIN     | PAH57256 | PAH57256 | 28/11/202   | SPAIN     | PAH5725  |
|      | 10 SR211125  | SAROJ KU  | 15/03/197   | LH760         | 00       | VD8Z8V | INDIA     | Z2272429 | Z2272429 | - 28/11/202 | FINLAND   | Z2272429 |
|      | 11 SR2111250 |           |             |               | 9        |        |           |          |          | 28/11/202   |           |          |
|      | 12 SR211125  | HIRDEJOT  | 08/10/199   | LH760         | 9        | UMTQ9Z | GERMANY   | C1TT2XXV | C1TT2XXV | 28/11/202   | GERMAN    | C1TT2XX\ |
|      | 13 SR2111250 |           | 10/05/199   |               | NO       |        | INDIA     |          |          | - 28/11/202 |           |          |
|      | 14 SR211125  |           |             |               | 7C       | 3EF2CS | INDIA     | _        |          | - 28/11/202 |           |          |
|      | 15 SR2111250 |           |             |               | 7A       | 3EF2CS | UNITED ST | 65008161 | 65008161 | 28/11/202   | UNITED S  | 65008161 |
|      | 16 SR211125  | SANDEEP   | 10/08/198   | LH760         | 39       | M38P5P | INDIA     | Z2950954 | Z2950954 | - 28/11/202 | GERMAN    | Z2950954 |
|      | 17 SR211125  |           |             |               | 39       | M38P5P | INDIA     |          |          | - 28/11/202 |           |          |
|      | 18 SR211125  |           |             |               | NA       |        | INDIA     |          |          | 28/11/202   |           |          |
|      | 19 SR2111250 |           |             |               | NA       | 3KTUMT | INDIA     |          |          | 228/11/202  |           |          |
|      | 20 SR211125  |           |             |               | 27C      | PYIEA6 | INDIA     |          |          | - 28/11/202 |           | Z5674127 |
|      | 21 SR211125  | ELITE DAS | 15/12/196   | LH760         | 27A      | Q7ESJO | INDIA     | M7713336 | M7713336 | £ 28/11/202 | POLAND    | M771333  |