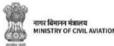

Created state wise log-in for MoHF, MoCA, Immigration, State-wise, and Chandigarh

STEP - 1

Log on to Newdelhiairport.In/self-reporting-form/login.Aspx and fill in with the ID and password.

**STEP - 2** 

View filtered Data – Search by Name, Phone Number, Flight Number etc.

Data filter via Final
Destination District/City

View the exported file

STEP - 3

The user can view individual SDF – submitted by the passengers. This can be downloaded as a PDF or printed (same copy goes to the passenger).