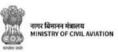

# Once the data is downloaded, we can apply filters to segregate data

#### How to apply filter?

- Select any cell within the range.
- Select Data > Filter.