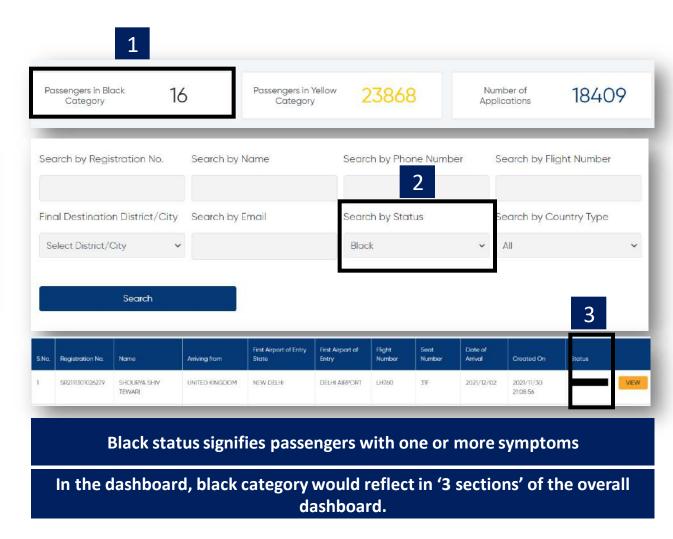

# AIR SUVIDHA | FORM STATUS – BLACK

If the passenger selects the answer as 'Yes' for any of the symptoms, then the status in the dashboard would be of 'black' colour.

In the dashboard, yellow category would reflect in '3 sections' of the overall dashboard.

Below is the view of the excel, once it is downloaded

| Α    | В            | С         | D           | Е             | F        | G      | н         | ı        | j        | К           | L         | М        |
|------|--------------|-----------|-------------|---------------|----------|--------|-----------|----------|----------|-------------|-----------|----------|
| SINo | registratio  | name      | dateofbirt  | flight_number | seat num |        |           | passport | passport | date_of_a   | country   |          |
|      | 1 SR211115   |           |             |               | NA       | NE9WGA |           |          |          | 128/11/202  |           |          |
|      | 2 SR211125   | KASHYAP   | 101/07/198  | LH760         | NA       |        | SWEDEN    | 97919051 | 97919051 | -28/11/202  | SWEDEN    | 97919051 |
|      | 3 SR211125   | KHYATI KA | 06/03/198   | LH760         | NA       |        | SWEDEN    | 35295577 | 35295577 | -28/11/202  | SWEDEN    | 35295577 |
|      | 4 SR211125   | AARAVI D  | 05/05/201   | LH760         | NA       |        | SWEDEN    | 35304522 | 35304522 | - 28/11/202 | SWEDEN    | 35304522 |
|      | 5 SR211125   | RAJNISH [ | 29/07/197   | LH760         | 38A      |        | UNITED ST | 59774245 | 59774245 | 28/11/202   | UNITED ST | 59774245 |
|      | 6 SR211125   | PRADEEP   | K 27/07/196 | LH760         | 20A      |        | UNITED ST | 64091434 | 64091434 | 28/11/202   | UNITED S  | 64091434 |
|      | 7 SR211125   | NINA PAT  | 107/05/196  | LH760         | 20B      |        | UNITED ST | 56324891 | 56324891 | 28/11/202   | UNITED S  | 56324891 |
|      | 8 SR211125   | CHAITAN'  | 11/04/199   | LH760         | 8A       |        | INDIA     | Z4567798 |          | 28/11/202   | UNITED S  | Z4567798 |
|      | 9 SR211125   | DA GAMA   | 03/06/195   | LH760         | 86C      | QFNY92 | SPAIN     | PAH57256 | PAH57256 | 28/11/202   | SPAIN     | PAH5725  |
|      | 10 SR211125  | SAROJ KU  | 15/03/197   | LH760         | 00       | VD8Z8V | INDIA     | Z2272429 | Z2272429 | - 28/11/202 | FINLAND   | Z2272429 |
|      | 11 SR2111250 |           |             |               | 9        |        |           |          |          | 28/11/202   |           |          |
|      | 12 SR211125  | HIRDEJOT  | 08/10/199   | LH760         | 9        | UMTQ9Z | GERMANY   | C1TT2XXV | C1TT2XXV | 28/11/202   | GERMAN    | C1TT2XX\ |
|      | 13 SR2111250 |           | 10/05/199   |               | NO       |        | INDIA     |          |          | - 28/11/202 |           |          |
|      | 14 SR211125  |           |             |               | 7C       | 3EF2CS | INDIA     | _        |          | - 28/11/202 |           |          |
|      | 15 SR2111250 |           |             |               | 7A       | 3EF2CS | UNITED ST | 65008161 | 65008161 | 28/11/202   | UNITED S  | 65008161 |
|      | 16 SR211125  | SANDEEP   | 10/08/198   | LH760         | 39       | M38P5P | INDIA     | Z2950954 | Z2950954 | - 28/11/202 | GERMAN    | Z2950954 |
|      | 17 SR211125  |           |             |               | 39       | M38P5P | INDIA     |          |          | - 28/11/202 |           |          |
|      | 18 SR211125  |           |             |               | NA       |        | INDIA     |          |          | 28/11/202   |           |          |
|      | 19 SR2111250 |           |             |               | NA       | 3KTUMT | INDIA     |          |          | 228/11/202  |           |          |
|      | 20 SR211125  |           |             |               | 27C      | PYIEA6 | INDIA     |          |          | - 28/11/202 |           | Z5674127 |
|      | 21 SR211125  | ELITE DAS | 15/12/196   | LH760         | 27A      | Q7ESJO | INDIA     | M7713336 | M7713336 | £ 28/11/202 | POLAND    | M771333  |